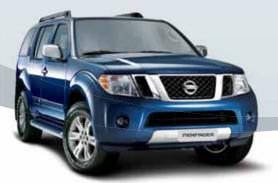

**NISSAN PATHFINDER** *Toughness has a soft side* 4.0 lt, 291 hp, Power mirrors, Cruise Control, Rear view camera

NISSAN X-Trail X-treme Driving X-citement 2.5 It, 180 hp, Keyless entry, Dual front airbag, Pre-tensioners, EBD