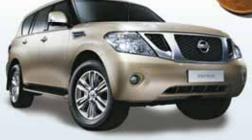

**NISSAN PATROL** *Hero of all terrain* 5.6 lt, 400 hp, Hill Assist control, Vehicle stability control, Climate controlled front seats

| e)     | Model                      | Price        |
|--------|----------------------------|--------------|
| Price  | X-TRAIL XE TR25 DE AT      | RO 7890.000  |
|        | X-TERRA X-AT P2 11         | RO 10640.000 |
| pecial | PATHFINDER XE AT P1 11     | RO 12345.000 |
| )ec    | ARMADA SE 5.6L 4WD AT D 11 | RO 15715.000 |
| S      | PATROL SE T1 P5 11         | RO 22355.000 |