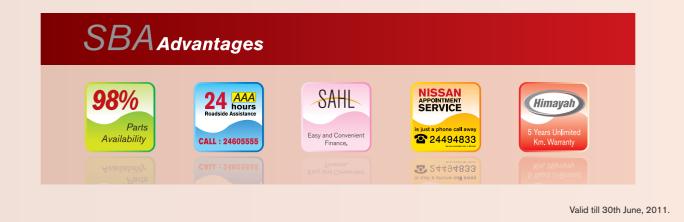

#### AAA ASSISTANCE

- o Roadside assistance 24 x 7 in case of any support required while on the move
- o Towing Services
- o Battery boosting
- o Roadside repair
- o Changing flat tire
- o Lock out services
- o Petrol delivery

#### SERVICE BENEFITS

- o Facility for replacement car during vehicle servicing under warranty or accident
- o Upto 50% discount on parts also available to existing customers
- o 10% discount on service labour also available to existing customers
- o State-of-art service facilities at 19 locations in Oman
- SPECIAL TRADE-IN PRICES for purchase of vehicles of any make
- SPECIAL DISCOUNTS for the full range of accessories