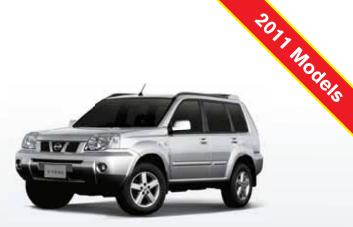

**NISSAN PATHFINDER** *Toughness has a soft side* 4.0 lt, 291 hp, Power mirrors, Cruise Control, Rear view camera

NISSAN X-Trail X-treme Driving X-citement 2.5 It, 180 hp, Keyless entry, Dual front airbag, Pre-tensioners, EBD